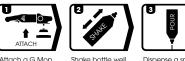

| Prod<br>500g<br>1kg                                                                | luct Size                                                | Codes<br>G3U501<br>G3U130                                                                                                                                               | Proc<br>500g<br>1kg<br>1 US                                                |
|------------------------------------------------------------------------------------|----------------------------------------------------------|-------------------------------------------------------------------------------------------------------------------------------------------------------------------------|----------------------------------------------------------------------------|
| G Mop 6" Yellow (                                                                  | Compounding Foa<br>Compounding Foa<br>Compounding Foa    | m <b>GMC612</b>                                                                                                                                                         | Applicators<br>G Mop 3" Finishin<br>G Mop 6" Finishin<br>G Mop 8" Finishin |
| ATTACH<br>Attach a G Mop<br>Yellow Compound-<br>ing Foam to a<br>polishing machine | Shake bottle well<br>before use                          | Dispense a small<br>quantity of<br>product onto<br>surface or pad                                                                                                       | Attach a G Mop<br>Finishing Foam<br>to a polishing<br>machine              |
| 4<br>1500 - 1800fpm<br>Compound at<br>1500 - 1800fpm                               | Wipe clean with a<br>Enishing Cloth<br>FC-3 (3 x cloths) | Tip: Prior to first use of<br>a new pad, roughen<br>with a Spurring Brush<br>(1090005) to ensure<br>optimum results. Clean<br>pad with the Spurring<br>Brush after use. | Spread and start<br>compounding at<br>1000rpm                              |
|                                                                                    |                                                          |                                                                                                                                                                         |                                                                            |